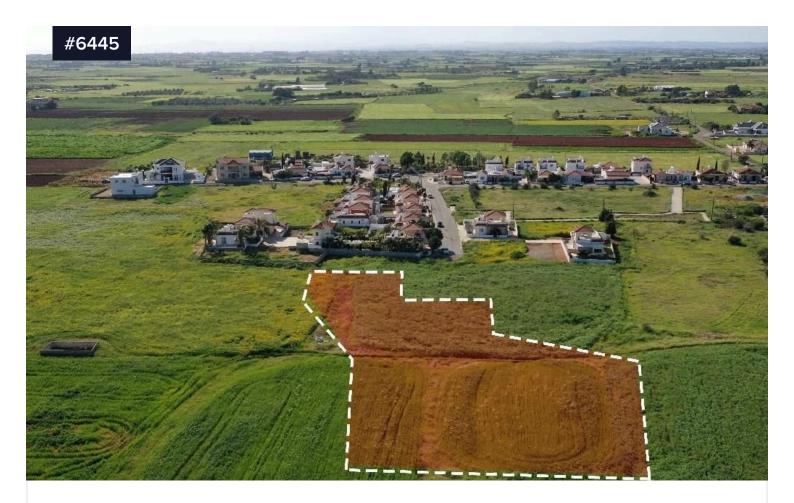

## Residential Field in Liopetri, Famagusta €132,000 +VAT

Liopetri, Famagusta

Area

1 4396 m<sup>2</sup>

Residential field in a quite residential area in Liopetri Community in Famagusta District. It is located at a distance of 700 meters west of the center of the community and 120 meters south of the main road Liopetri - Avgorou.

The property has excellent access to the motorway and is within walking distance of various of amenities and services.

It has an irregular shape and an even surface. The field is currently inaccessible via a registered road but is just 20 metres from the nearest registered road, making it easy to gain access.

According to the title deed, the property benefits from a right of way.

Field Туре

Title deed

Yes