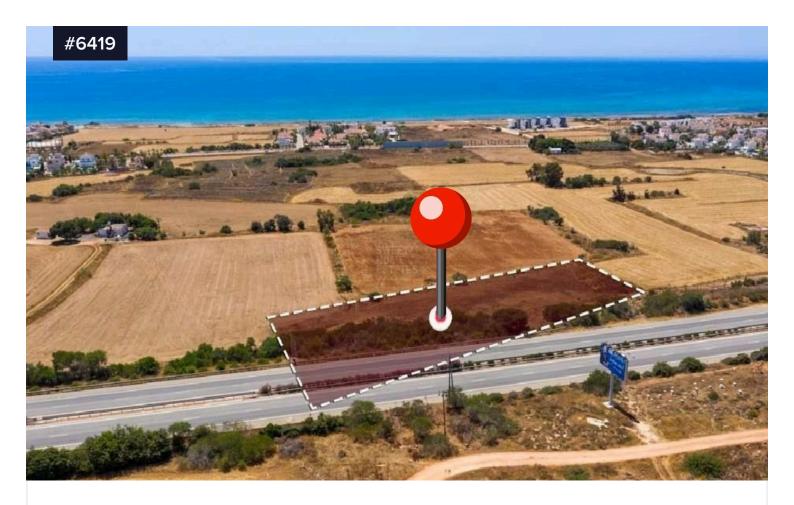

## **Touristic Land in Sotira, Famagusta**

€305,000 +VAT

Sotira, Famagusta

Area

[] 5695 m<sup>2</sup>

Touristic land located in the Sotira municipality of Famagusta District, about 2 km northwest of Agia Napa Marina, and next to the Larnaca-Agia Napa motorway.

It has a regular shape, a level topography and abuts onto under registration road on its southwest boundary. It is noted that the property is affected of a compulsory acquisition on its northeast boundary and its net land area is approximate 4480sqm.

Туре Field

Title deed

Due to its location and its size the land is suitable for the division of plots or for large scale tourist development.

Yes