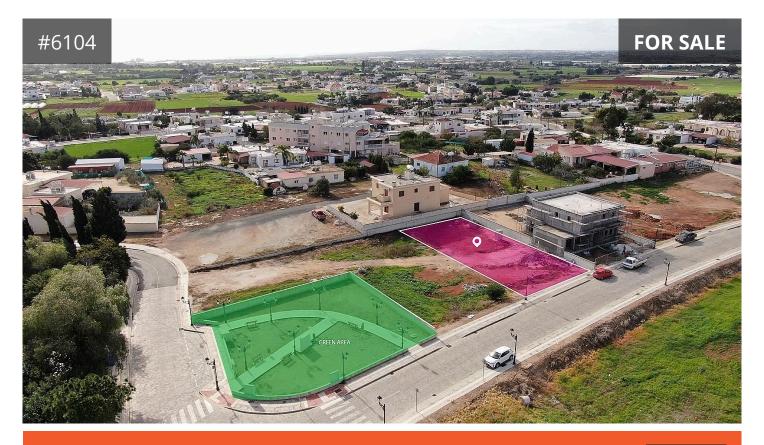

## Famagusta, Sotira 713 m² Area

## Description

Residential plot, extending to about 713sq.m. in total and it is located in Sotira, Ammochostos. The property is rectangularly shaped with a flat surface. Access to the field is via a registered road with total frontage of approx. 18m.

The asset is located approximately 600m from Sotira centre and approximately 5km from A3 motorway.

The property falls within Zone  $K\alpha6$ , with a building coefficient of 90%, coverage of 50%, and permission for 2 floors (10m) of construction.