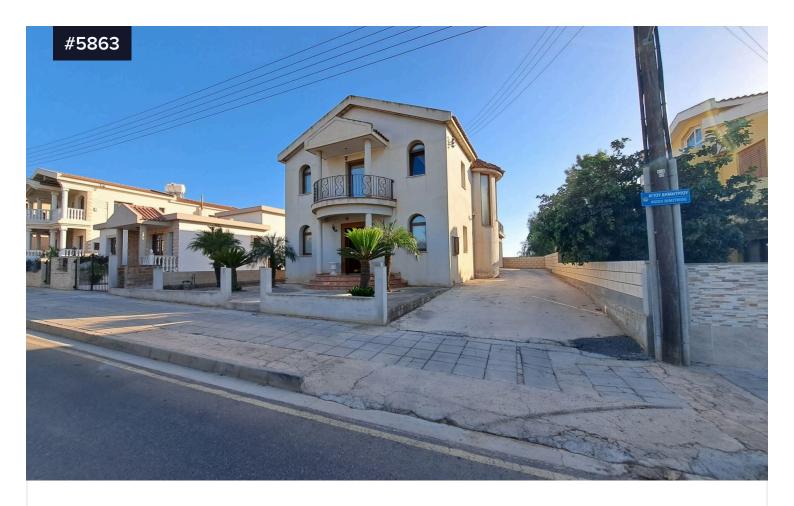

## **Detached Villa in Xylofagou**

€239,000

Xylofagou, Larnaca

€265,000

**Exempt** 

**Bedrooms** 

**3** 

Bathrooms

Covered

1 206 m²

Experience panoramic views from this detached home on a 400m<sup>2</sup> plot in Xylofagou. The property borders a scenic forest and offers stunning sea views. It is within walking distance of a primary school and a football stadium.

The interior features a welcoming living room, a separate dining and kitchen area with access to a rear veranda, and a utility room leading to double covered parking. A guest toilet is also on the ground floor. Upstairs, the landing includes extra kitchen storage and a mini fridge. There are two large east-facing bedrooms with high ceilings and a patio, a spacious bathroom, and a king-size master bedroom with an ensuite and walk-in wardrobe. The master bedroom opens to a 50m<sup>2</sup> veranda with breathtaking views. Additional storage is available in the