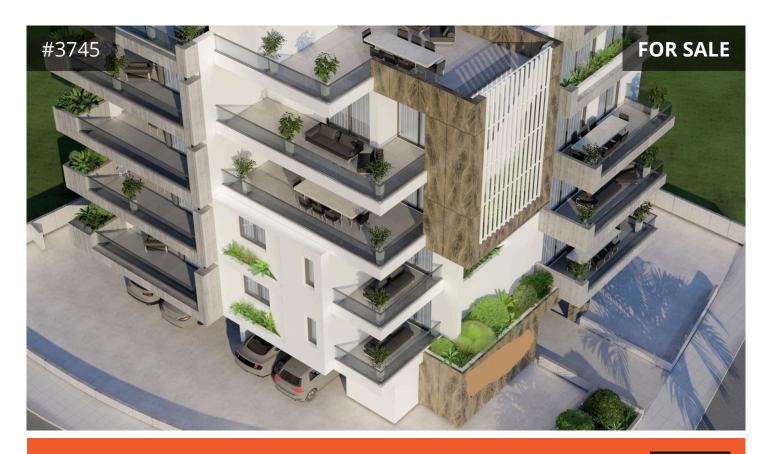

Complex has comfortable living areas and large balconies accommodate both indoor and outdoor living. Large balcony doors allow for maximum natural light, and all apartments come complete with Italian kitchen, granite worktops, covered parking and storage room. Client selection of interior fixtures and fittings makes it possible to combine luxury and design to offer you the maximum in quality living.

An exquisite and elegant corner plot building of highly innovative and modern design ideal for permanent residence as well for holiday home.

€195,000 +VAT

TYPE Apartment

BEDROOMS 2

BATHROOMS 2

COVERED 91 m²