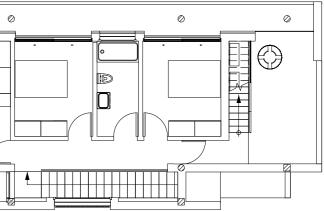

### First Floor | Type A

First Floor | Type B

Roof Plan | Type B

Cyprus

VILLA TYPE F C 04 | 05 Beds 4 Baths 4 Internal Area 151m<sup>2</sup> Cov'd Veranda/Parking 18m<sup>2</sup> Parking 23m<sup>2</sup> Total Covered Area 192m<sup>2</sup> First Floor Roof Garden 27m<sup>2</sup> Ground Floor  $\oslash$  $\oslash$ Roof Plan  $\bigcirc$  $\oslash$ 