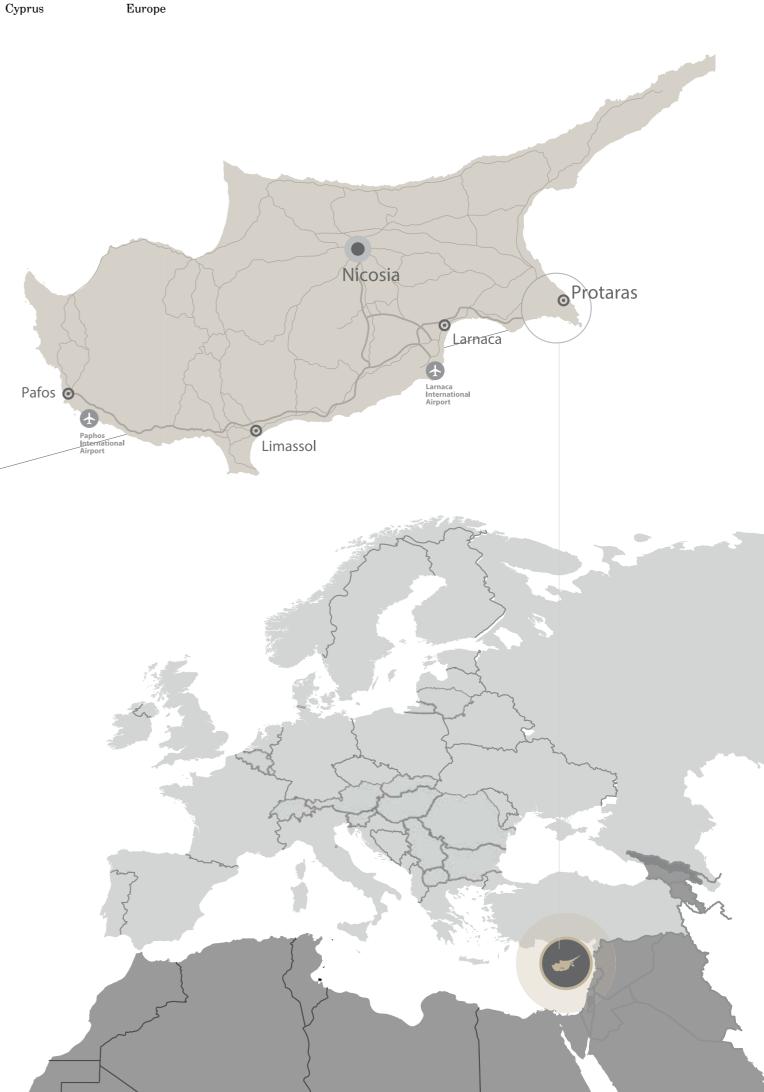

Contraction of the

1.3

Three hours from Russia, one hour from Cairo and twenty minutes from Beirut, the island of Cyprus is Europe's easternmost meeting point with Asia and Africa.

As member of the European Union since 2004, the country of Cyprus is on the one hand modern, offering the comforts of a western lifestyle and facilitated technological, banking and business services, yet its geography on the other hand keeps it in harmony with the Middle Eastern sense of culture and tradition, thus maintaining its eastern soul.

So moments away from their original homes, oncoming residents find their second home, with three thriving cities, breathtaking sceneries of countryside, the snowy Troodos Mountains and exceptional beaches rated amongst Europe's top.