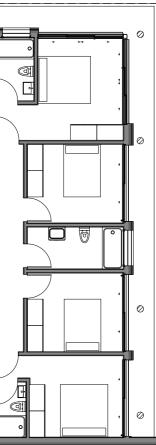

### VILLA TYPE B 06 | 07 | 10

Beds 3 Baths 3 Internal Area 127m<sup>2</sup> Cov'd Veranda/Parking 18m<sup>2</sup> Parking 23m<sup>2</sup> Total Covered Area 168m<sup>2</sup> Roof Garden 27m<sup>2</sup>

### VILLA TYPE A 02 | 03 | 08 | 09 | 11 | 12 | 13

Beds 3 Baths 3 Internal Area 127m<sup>2</sup> Cov'd Veranda/Parking 18m<sup>2</sup> Parking 23m<sup>2</sup> Total Covered Area 168m<sup>2</sup> Roof Garden 27m<sup>2</sup>