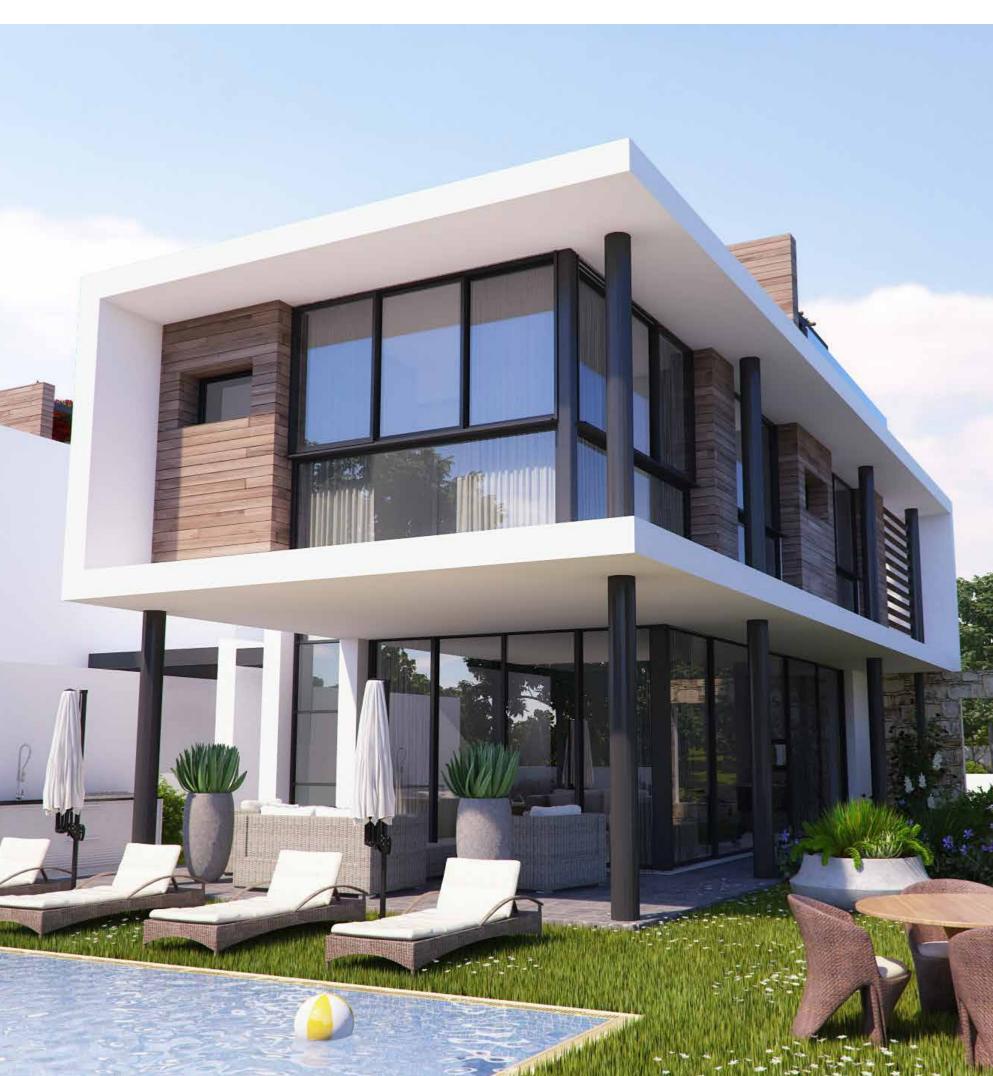

Elite Pearl consist of 13 detached villas. Elite Pearl introduce a new fresh design philosophy following a natural evolving of the design success of our recent projects. Each Villa boasts a unique contemporary design and layout offering one of the best available options for sale in the market today. A Prime location on Protaras coastline with lovely views across the Mediterranean.

# Energy Efficiency

- Tiled Vanishing Edge Swimming Pool \*
- Outside Pool Shower
- Barbecue Area by The Pool
- Covered Car Garage
- Spacious Tiled Covered and Uncovered Terraces on Ground Floor
- Roof Garden with Covered Pergolas\*
- Energy Efficiency Certificate Category A
- Double Glazed Low Energy Glass Windows In All Areas
- Thermal Insulation Sliding Aluminums on All Windows and Patio Doors
- High Quality Veneered Kitchen Cabnet Doors and Bedroom Wardrobe Doors
- Synthetic White Color Granite Kitchen Top
- Quality Sanitary Wear, Mixers
- Ceramic Flooring in All Areas
- Marble Staircase
- Pressurized Water System
- Provision For Tv Satellite, Wireless Security System and Structure Cabling
- Provision For Photovoltaic System

### VILLA TYPE B 06 | 07 | 10

Beds 3 Baths 3 Internal Area 127m<sup>2</sup> Cov'd Veranda/Parking 18m<sup>2</sup> Parking 23m<sup>2</sup> Total Covered Area 168m<sup>2</sup> Roof Garden 27m<sup>2</sup>

### VILLA TYPE A 02 | 03 | 08 | 09 | 11 | 12 | 13

Beds 3 Baths 3 Internal Area 127m<sup>2</sup> Cov'd Veranda/Parking 18m<sup>2</sup> Parking 23m<sup>2</sup> Total Covered Area 168m<sup>2</sup> Roof Garden 27m<sup>2</sup>