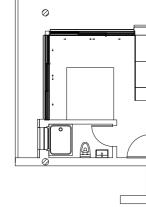

### VILLA TYPE A 02 | 03 | 08 | 09 | 11 | 12 | 13

Beds 3 Baths 3 Internal Area 127m<sup>2</sup> Cov'd Veranda/Parking 18m<sup>2</sup> Parking 23m<sup>2</sup> Total Covered Area 168m<sup>2</sup> Roof Garden 27m<sup>2</sup>

### First Floor | Type A

First Floor | Type B

Roof Plan | Type B

Cyprus

VILLA TYPE F C 04 | 05 Beds 4 Baths 4 Internal Area 151m<sup>2</sup> Cov'd Veranda/Parking 18m<sup>2</sup> Parking 23m<sup>2</sup> Total Covered Area 192m<sup>2</sup> First Floor Roof Garden 27m<sup>2</sup> Ground Floor  $\oslash$  $\oslash$ Roof Plan  $\bigcirc$  $\oslash$ 