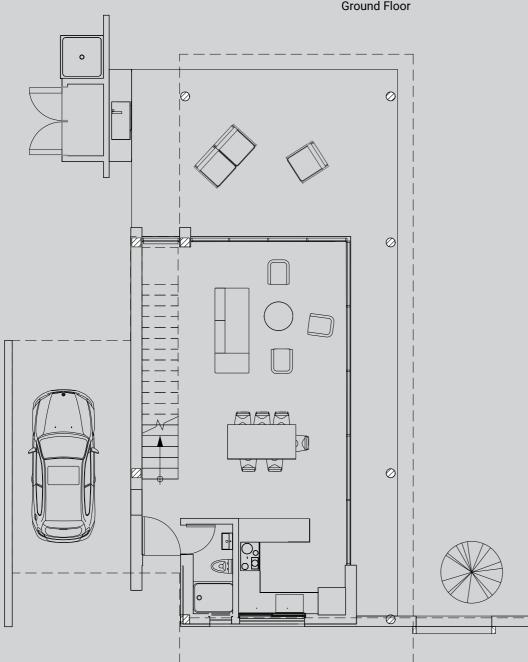

### First Floor | Type A

First Floor | Type B

Roof Plan | Type B

Cyprus

VILLA TYPE F C 04 | 05 Beds 4 Baths 4 Internal Area 151m<sup>2</sup> Cov'd Veranda/Parking 18m<sup>2</sup> Parking 23m<sup>2</sup> Total Covered Area 192m<sup>2</sup> First Floor Roof Garden 27m<sup>2</sup> Ground Floor  $\oslash$  $\oslash$ Roof Plan  $\bigcirc$  $\oslash$ 