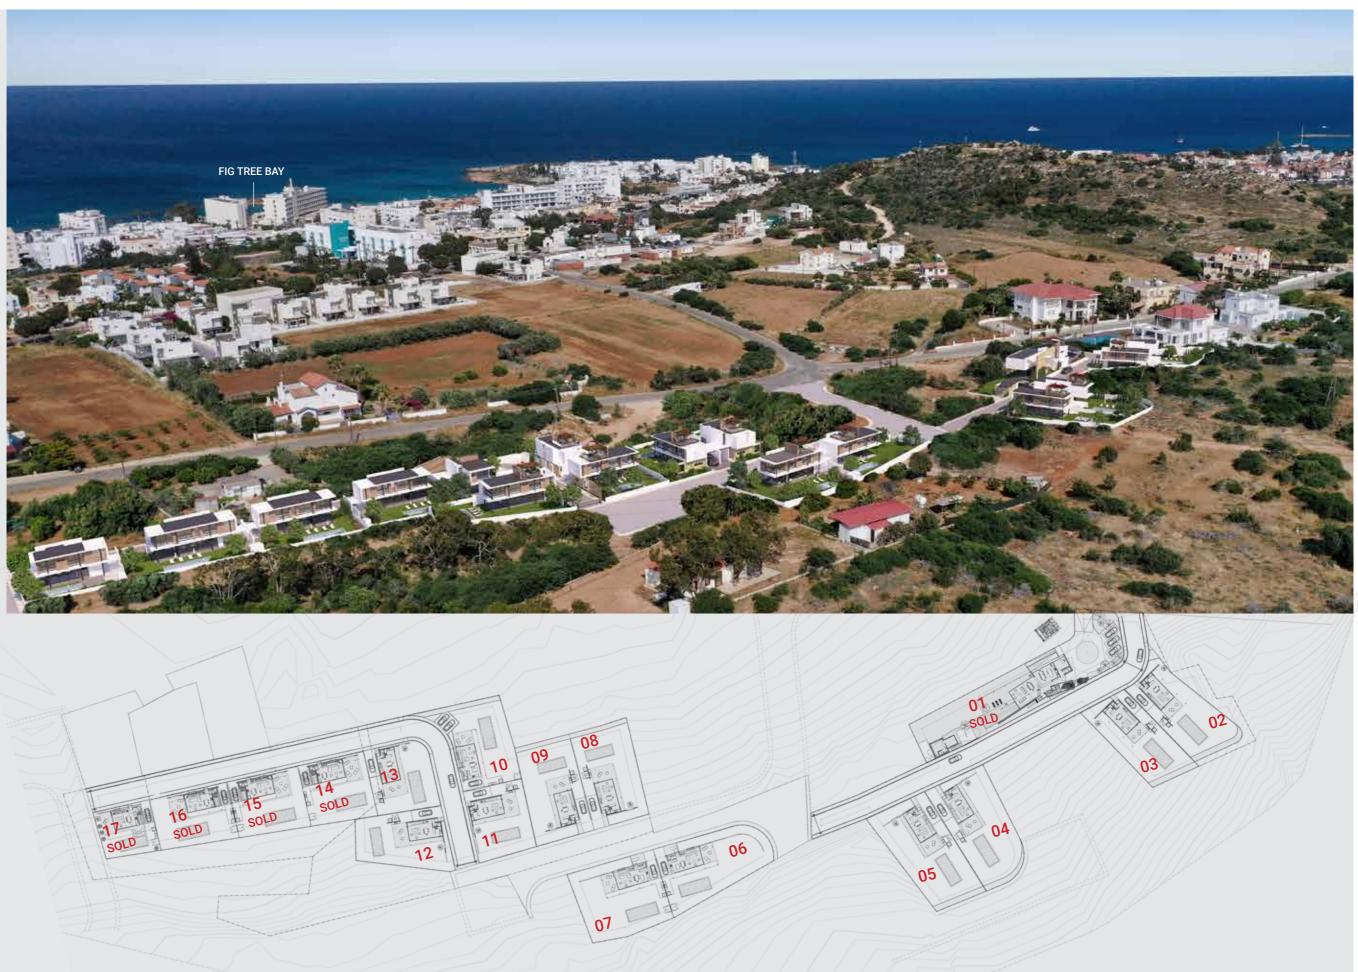

Elite Pearl consist of 13 detached villas. Elite Pearl introduce a new fresh design philosophy following a natural evolving of the design success of our recent projects. Each Villa boasts a unique contemporary design and layout offering one of the best available options for sale in the market today. A Prime location on Protaras coastline with lovely views across the Mediterranean.

# 111

Europe

VILLA 02-TYPE A Plot 547m<sup>2</sup>

VILLA 03-TYPE A Plot 499m<sup>2</sup>

VILLA 04-TYPE F Plot 655m<sup>2</sup>

VILLA 05-TYPE F Plot 668m<sup>2</sup>

VILLA 06-TYPE B Plot 631m<sup>2</sup>

VILLA 07-TYPE B Plot 640m<sup>2</sup>

VILLA 08-TYPE A Plot 567m<sup>2</sup>

VILLA <mark>09</mark>-TYPE A Plot 571m<sup>2</sup>

VILLA 10-TYPE B Plot 542m<sup>2</sup>

VILLA 11-TYPE A Plot 421m<sup>2</sup>

VILLA 12-TYPE A Plot 421m<sup>2</sup>

VILLA 13-TYPE A Plot 422m<sup>2</sup>