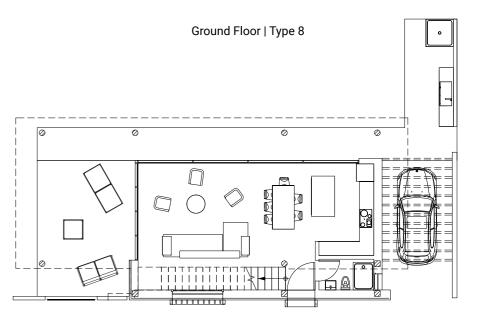

### VILLA TYPE A 02 | 03 | 08 | 09 | 11 | 12 | 13

Beds 3 Baths 3 Internal Area 127m<sup>2</sup> Cov'd Veranda/Parking 18m<sup>2</sup> Parking 23m<sup>2</sup> Total Covered Area 168m<sup>2</sup> Roof Garden 27m<sup>2</sup>