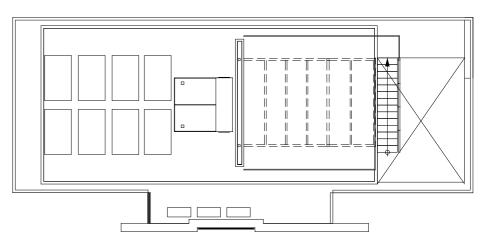

### VILLA TYPE B 06 | 07 | 10

Beds 3 Baths 3 Internal Area 127m<sup>2</sup> Cov'd Veranda/Parking 18m<sup>2</sup> Parking 23m<sup>2</sup> Total Covered Area 168m<sup>2</sup> Roof Garden 27m<sup>2</sup>

### VILLA TYPE A 02 | 03 | 08 | 09 | 11 | 12 | 13

Beds 3 Baths 3 Internal Area 127m<sup>2</sup> Cov'd Veranda/Parking 18m<sup>2</sup> Parking 23m<sup>2</sup> Total Covered Area 168m<sup>2</sup> Roof Garden 27m<sup>2</sup>