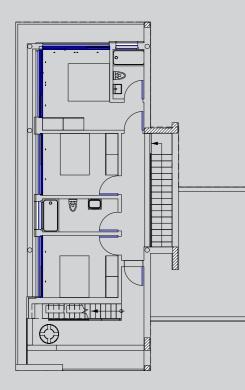

### VILLA TYPE A 02 | 03 | 08 | 09 | 11 | 12 | 13

Beds 3 Baths 3 Internal Area 127m<sup>2</sup> Cov'd Veranda/Parking 18m<sup>2</sup> Parking 23m<sup>2</sup> Total Covered Area 168m<sup>2</sup> Roof Garden 27m<sup>2</sup>

### VILLA TYPE B 06 | 07 | 10

Beds 3 Baths 3 Internal Area 127m<sup>2</sup> Cov'd Veranda/Parking 18m<sup>2</sup> Parking 23m<sup>2</sup> Total Covered Area 168m<sup>2</sup> Roof Garden 27m<sup>2</sup>