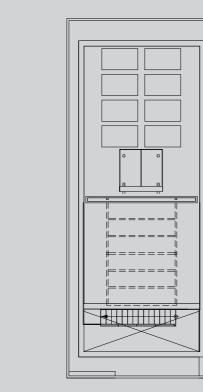

### VILLA TYPE B 06 | 07 | 10

Beds 3 Baths 3 Internal Area 127m<sup>2</sup> Cov'd Veranda/Parking 18m<sup>2</sup> Parking 23m<sup>2</sup> Total Covered Area 168m<sup>2</sup> Roof Garden 27m<sup>2</sup>

### VILLA TYPE A 02 | 03 | 08 | 09 | 11 | 12 | 13

Beds 3 Baths 3 Internal Area 127m<sup>2</sup> Cov'd Veranda/Parking 18m<sup>2</sup> Parking 23m<sup>2</sup> Total Covered Area 168m<sup>2</sup> Roof Garden 27m<sup>2</sup>