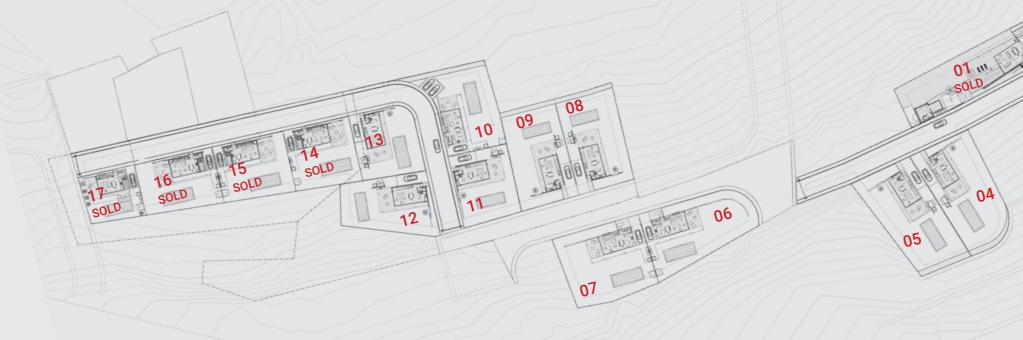

# 111

Europe

VILLA 02-TYPE A Plot 547m<sup>2</sup>

VILLA 03-TYPE A Plot 499m<sup>2</sup>

VILLA 04-TYPE F Plot 655m<sup>2</sup>

VILLA 05-TYPE F Plot 668m<sup>2</sup>

VILLA 06-TYPE B Plot 631m<sup>2</sup>

VILLA 07-TYPE B Plot 640m<sup>2</sup>

VILLA 08-TYPE A Plot 567m<sup>2</sup>

VILLA <mark>09</mark>-TYPE A Plot 571m<sup>2</sup>

VILLA 10-TYPE B Plot 542m<sup>2</sup>

VILLA 11-TYPE A Plot 421m<sup>2</sup>

VILLA 12-TYPE A Plot 421m<sup>2</sup>

VILLA 13-TYPE A Plot 422m<sup>2</sup>