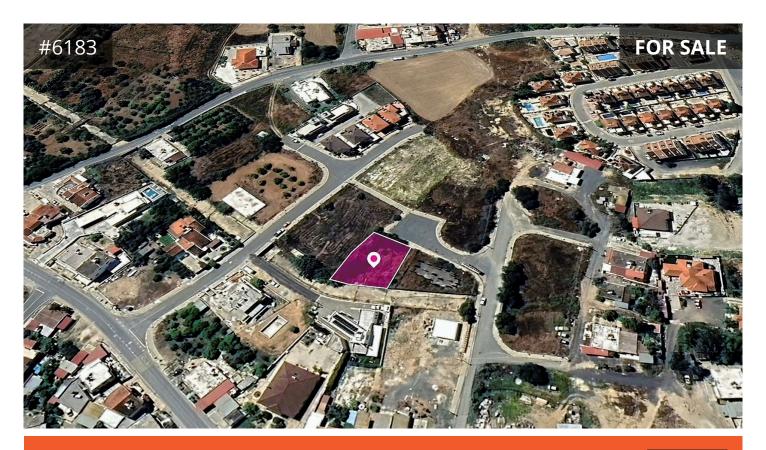

## Larnaca, Ormideia 600 m² Area

## Description

Residential plot, extending to about 600sq.m. in total. The property is regularly shaped with a flat surface. Access to the plot is via a registered road with total frontage of approx. 19m

The asset is located approx. 85m south from the connecting road Xylotymbou – Ormideia.

The property falls within Zone H3, with a building coefficient of 60%, coverage of 35%, and permission for 2 floors (8.3m) of construction.