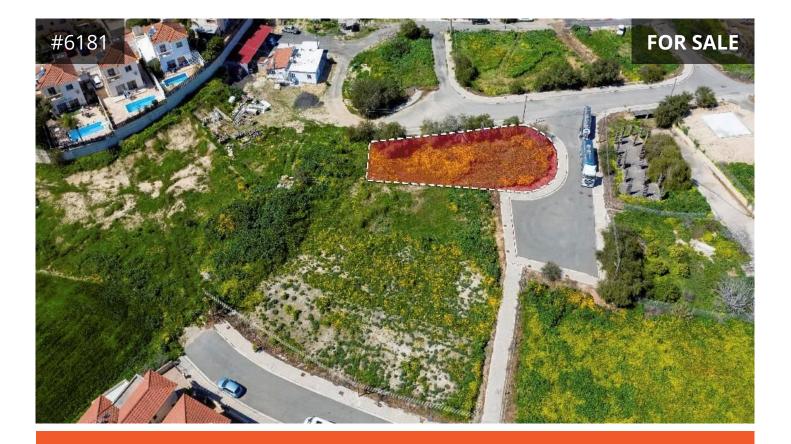

## Description

Corner residential plot in Ormideia Community in Larnaca District, situated 300 meters southwest of the 2nd Primary School and 100 meters south of Vattenas Street (Ormideia - Xylotympou road).

It is located in a quiet and purely residential neighborhood which is only 1.5 km from the sea and has very good accessibility due to its direct access to the motorway.

It is a corner regular shaped plot with a flat topography and has a street front of about 70 meters on a public road. The ground level is lower than the road level, which allows for easy underground construction. It is located in a cul-de-sac which preserves the privacy of residents.