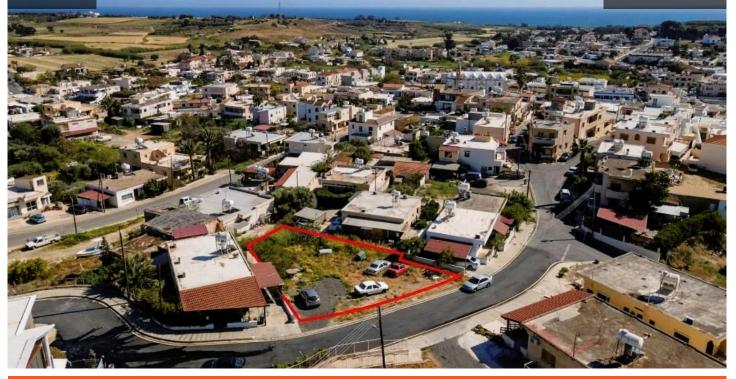

## Description

The property is a residential plot in Ormideia. It is located 1,2km from the highway and 195m from Anexartisias street. The plot has an area of 588sqm with road frontage of 29m. It offers close proximity to all amenities and easy access to the highway and to the sea.

It should be noted that the property is affected by road widening provisions by 100sqm on its western boundary.

| ТҮРЕ       | <b>Building Plot</b> |
|------------|----------------------|
| PLOT       | 588 m <sup>2</sup>   |
| TITLE DEED | Yes                  |