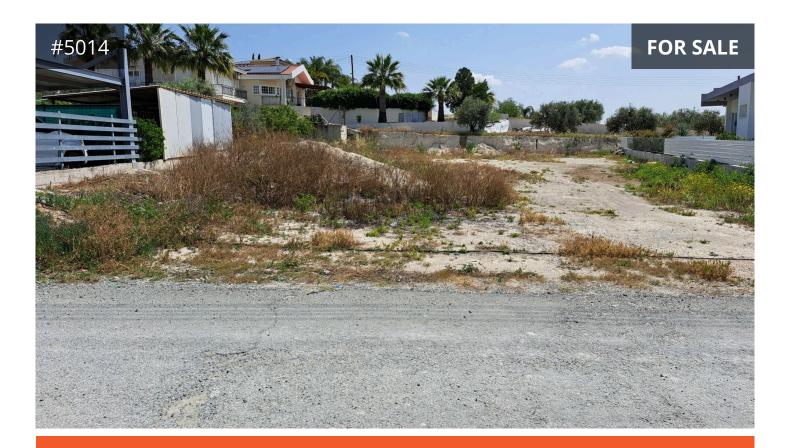

## Description

This sale concerns half share (50%) of the whole residential field of 1,500 square meters size. The share for sale corresponds to an approximate clear area size of 625 square meters with a frontage of 15 meters to a main asphalted road. The other half share is already built recently in 2016/7 with a large ground floor house.

It is situated in a fantastic residential area with Ka8 planning zone in Alambra Nicosia with easy access to all amenities and the highway that easily connects Larnaca, Nicosia and Limassol.

Highly recommended for those interested in building a family unit or units in between the three major cities. No VAT. For more information, please call 99314131.