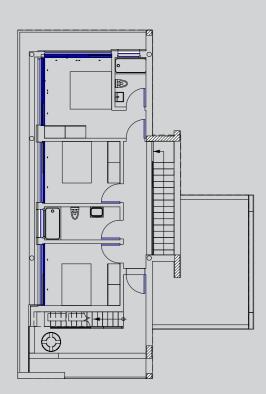

#### Ground Floor | Type A

Beds 3
Baths 3
Internal Area 127m²
Cov'd Veranda/Parking 18m²
Parking 23m²
Total Covered Area 168m²
Roof Garden 27m²

First Floor | Type A