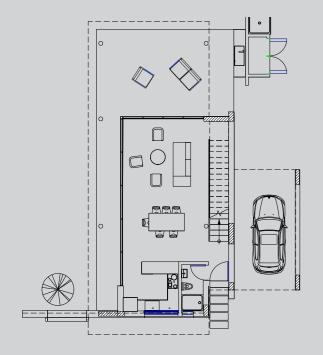

#### Ground Floor | Type A

Beds 3
Baths 3
Internal Area 127m²
Cov'd Veranda/Parking 18m²
Parking 23m²
Total Covered Area 168m²
Roof Garden 27m²

First Floor | Type A