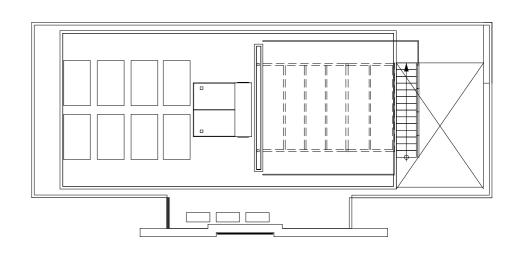

04-TYPE F Plot 655m<sup>2</sup>

VILLA 05-TYPE F Plot 668m<sup>2</sup>

VILLA 06-TYPE B Plot 631m<sup>2</sup>

VILLA 07-TYPE B Plot 640m²

VILLA 08-TYPE A Plot 567m<sup>2</sup>

VILLA 09-TYPE A Plot 571m<sup>2</sup>

VILLA 10-TYPE B Plot 542m<sup>2</sup>

VILLA 11-TYPE A Plot 421m<sup>2</sup>

VILLA 12-TYPE A Plot 421m²

VILLA 13-TYPE A Plot 422m²



#### VILLA TYPE A

02 | 03 | 08 | 09 | 11 | 12 | 13

#### Ground Floor | Type A



Beds 3
Baths 3
Internal Area 127m²
Cov'd Veranda/Parking 18m²
Parking 23m²
Total Covered Area 168m²
Roof Garden 27m²

First Floor | Type A



#### Roof Plan | Type A



### VILLA TYPE B 06 | 07 | 10

Beds 3
Baths 3
Internal Area 127m²
Cov'd Veranda/Parking 18m²
Parking 23m²
Total Covered Area 168m²
Roof Garden 27m²



First Floor | Type B



Roof Plan | Type B



#### VILLA TYPE F 04 | 05

Beds 4
Baths 4
Internal Area 151m²
Cov'd Veranda/Parking 18m²
Parking 23m²
Total Covered Area 192m²
Roof Garden 27m²
Ground Floor