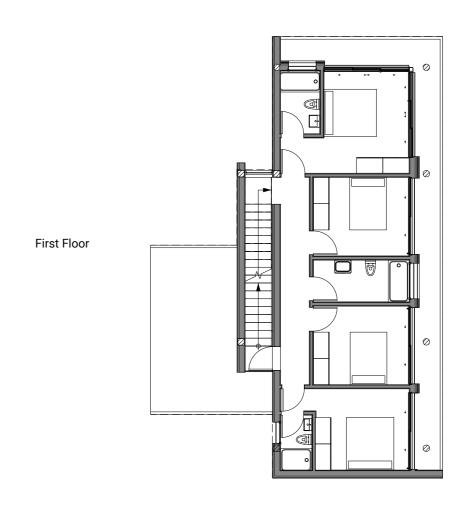

#### Ground Floor | Type A

Beds 3
Baths 3
Internal Area 127m²
Cov'd Veranda/Parking 18m²
Parking 23m²
Total Covered Area 168m²
Roof Garden 27m²

First Floor | Type A