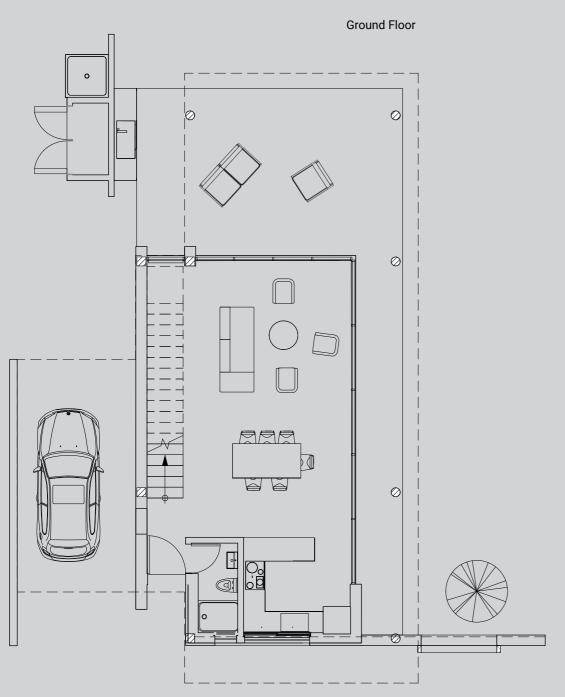

#### Ground Floor | Type A

Beds 3
Baths 3
Internal Area 127m²
Cov'd Veranda/Parking 18m²
Parking 23m²
Total Covered Area 168m²
Roof Garden 27m²

First Floor | Type A