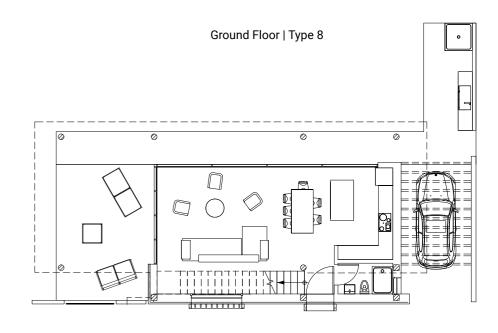

#### VILLA TYPE F 04 | 05

Beds 4
Baths 4
Internal Area 151m²
Cov'd Veranda/Parking 18m²
Parking 23m²
Total Covered Area 192m²
Roof Garden 27m²
Ground Floor