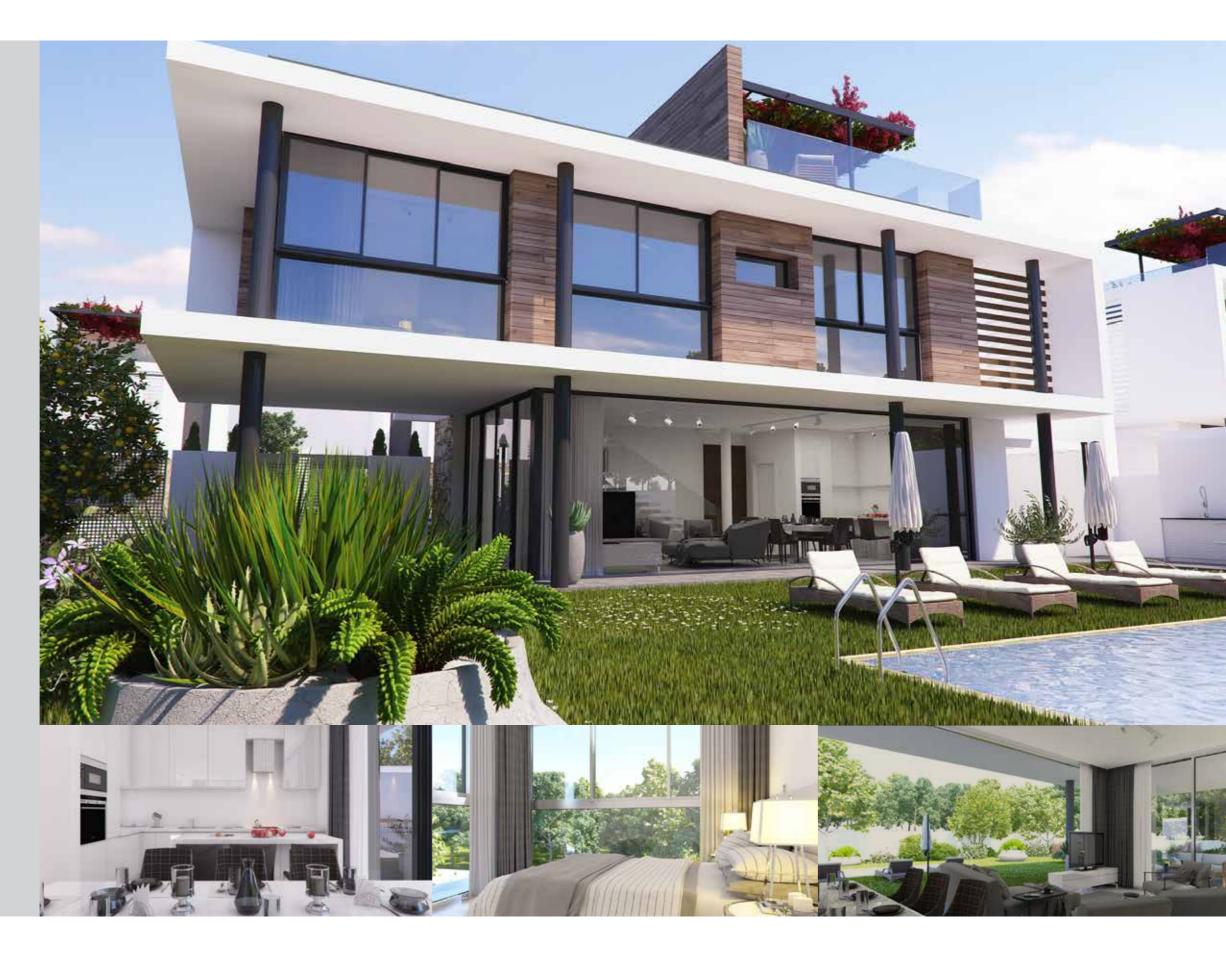

**Elite Pearl Residences** 

Elite Pearl has an inspired contemporary architectural design that functions in an extraordinary way, whereby the interior connects directly with outside space and nature. Open space along with functional layouts and large green plots interlacing with the surrounding landscape of the hills create a new class of absolutely "Elite" living in Protaras.

Elite Pearl's design philosophy is set to deliver luxury to its occupants without compromising their natural well-being. The residence's orientation, use of daylight, ventilation, shading, insulation and use of solar energy are all in perfect harmony with the concepts of sustainable development.

# Energy Efficiency

- Tiled Vanishing Edge Swimming Pool \*
- Outside Pool Shower
- Barbecue Area by The Pool
- Covered Car Garage
- Spacious Tiled Covered and Uncovered Terraces on Ground Floor
- Roof Garden with Covered Pergolas\*
- Energy Efficiency Certificate Category A
- Double Glazed Low Energy Glass Windows In All Areas
- Thermal Insulation Sliding Aluminums on All Windows and Patio Doors
- High Quality Veneered Kitchen Cabnet Doors and Bedroom Wardrobe Doors
- Synthetic White Color Granite Kitchen Top
- Quality Sanitary Wear, Mixers
- Ceramic Flooring in All Areas
- Marble Staircase
- Pressurized Water System
- Provision For Tv Satellite, Wireless Security System and Structure Cabling
- Provision For Photovoltaic System