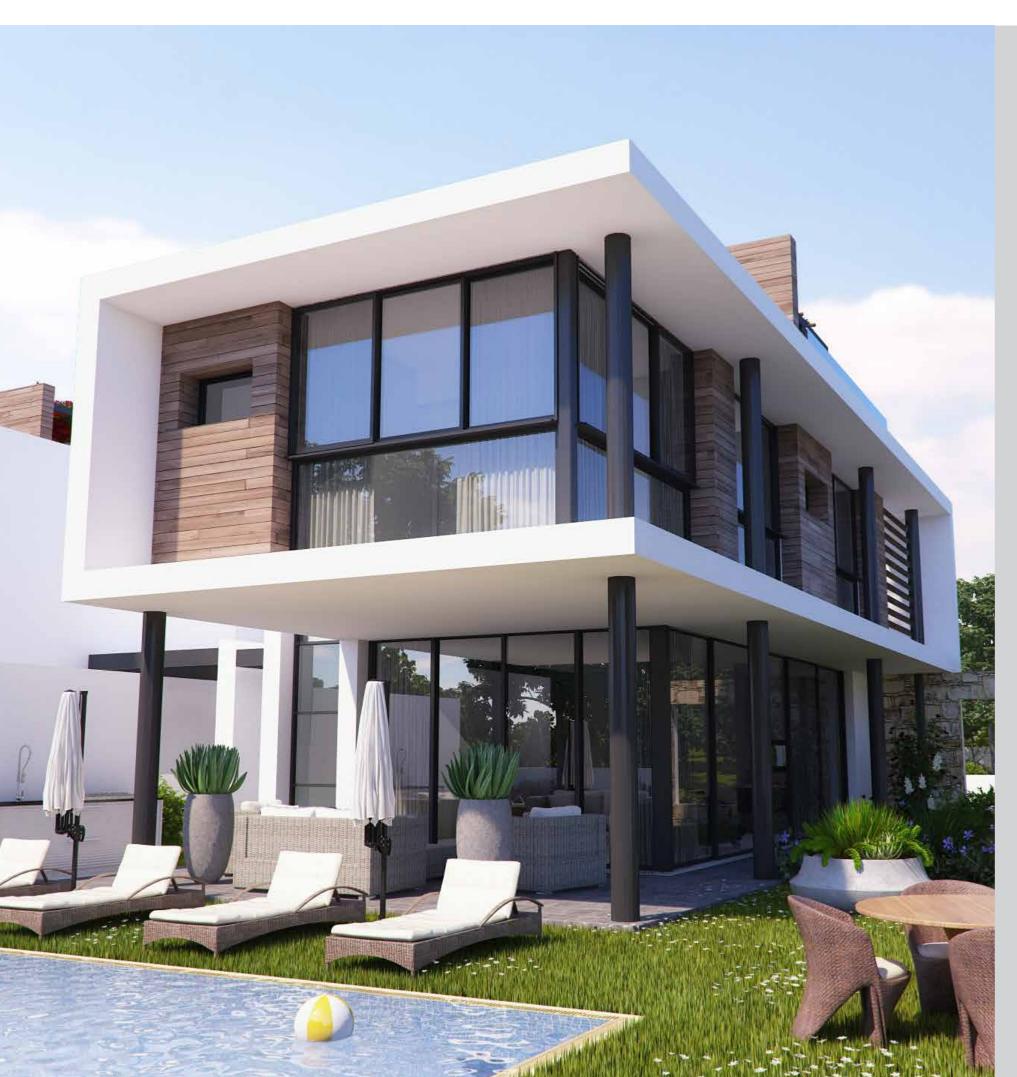

# Energy Efficiency

- Tiled Vanishing Edge Swimming Pool \*
- Outside Pool Shower
- Barbecue Area by The Pool
- Covered Car Garage
- Spacious Tiled Covered and Uncovered Terraces on Ground Floor
- Roof Garden with Covered Pergolas\*
- Energy Efficiency Certificate Category A
- Double Glazed Low Energy Glass Windows In All Areas
- Thermal Insulation Sliding Aluminums on All Windows and Patio Doors
- High Quality Veneered Kitchen Cabnet Doors and Bedroom Wardrobe Doors
- Synthetic White Color Granite Kitchen Top
- Quality Sanitary Wear, Mixers
- Ceramic Flooring in All Areas
- Marble Staircase
- Pressurized Water System
- Provision For Tv Satellite, Wireless Security System and Structure Cabling
- Provision For Photovoltaic System

\*optional at an extra cost

Luxury Finishes Quality Specifications

19

18

VILLA 02-TYPE A Plot 547m²

VILLA 03-TYPE A Plot 499m²

VILLA 04-TYPE F Plot 655m<sup>2</sup>

VILLA 05-TYPE F Plot 668m<sup>2</sup>