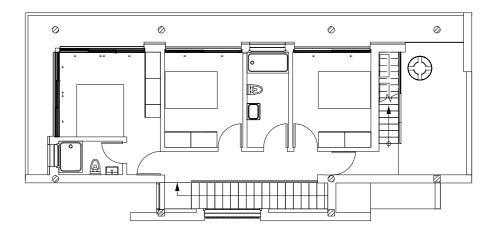

#### Ground Floor | Type A

Beds 3
Baths 3
Internal Area 127m²
Cov'd Veranda/Parking 18m²
Parking 23m²
Total Covered Area 168m²
Roof Garden 27m²

First Floor | Type A