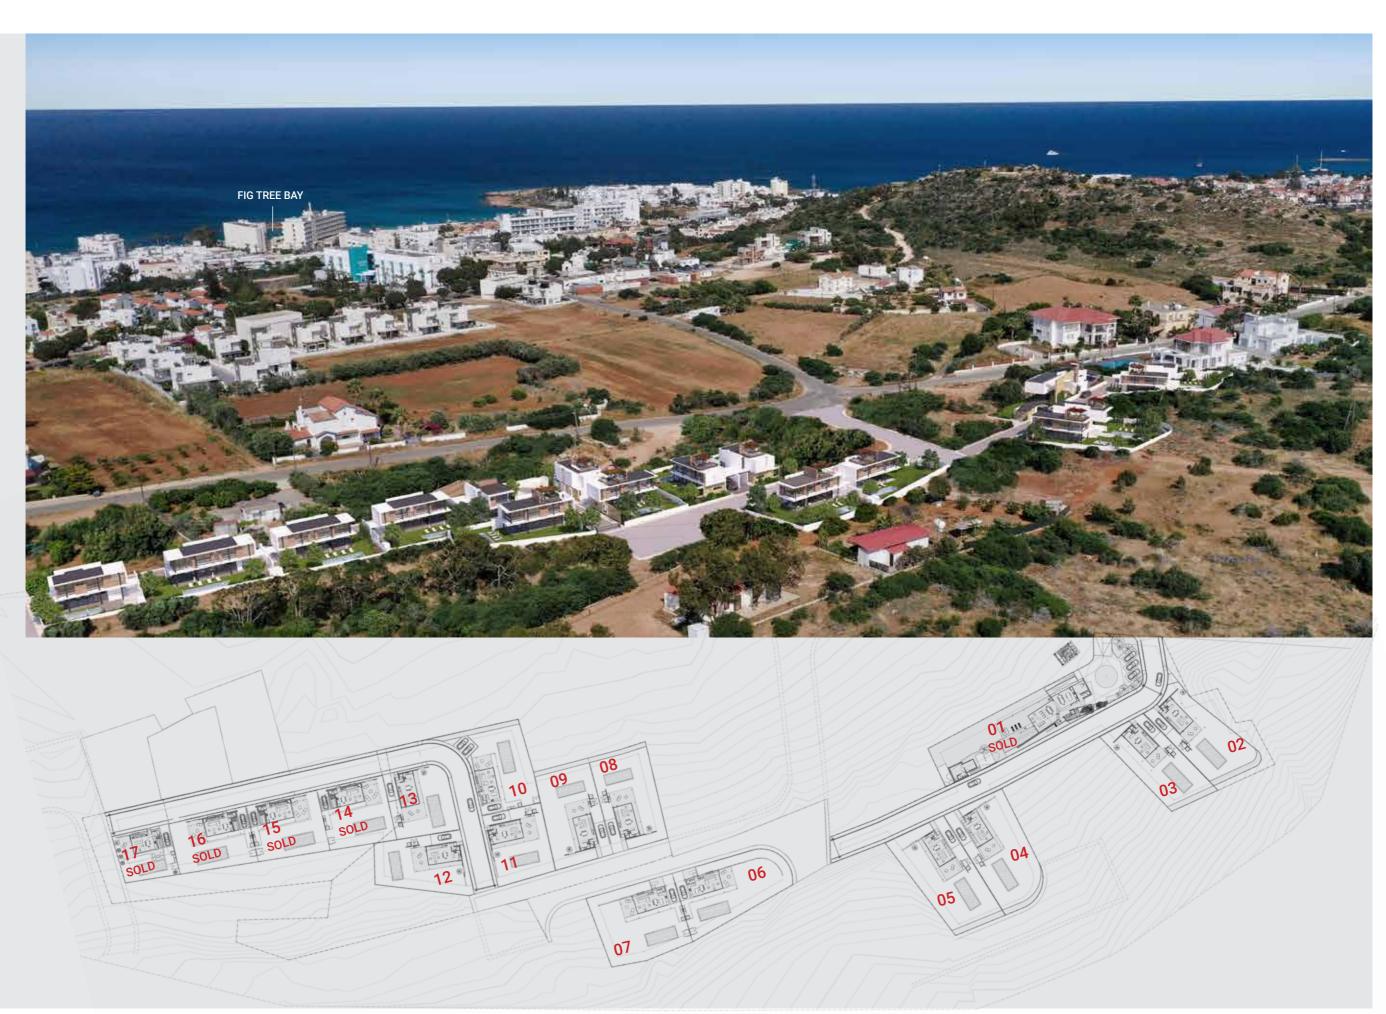

Elite Pearl consist of 13 detached villas. Elite Pearl introduce a new fresh design philosophy following a natural evolving of the design success of our recent projects. Each Villa boasts a unique contemporary design and layout offering one of the best available options for sale in the market today. A Prime location on Protaras coastline with lovely views across the Mediterranean.

\*optional at an extra cost

Luxury Finishes Quality Specifications

19

18

VILLA 02-TYPE A Plot 547m²

VILLA 03-TYPE A Plot 499m²

VILLA 04-TYPE F Plot 655m<sup>2</sup>

VILLA 05-TYPE F Plot 668m<sup>2</sup>

VILLA 06-TYPE B Plot 631m<sup>2</sup>

VILLA 07-TYPE B Plot 640m²

VILLA 08-TYPE A Plot 567m<sup>2</sup>

VILLA 09-TYPE A Plot 571m<sup>2</sup>

VILLA 10-TYPE B Plot 542m<sup>2</sup>

VILLA 11-TYPE A Plot 421m<sup>2</sup>

VILLA 12-TYPE A Plot 421m²

VILLA 13-TYPE A Plot 422m²